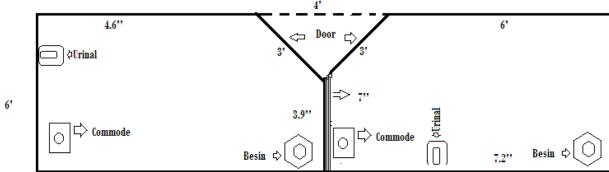

## **NOTICE**

Sealed Quotations are invited from reputed companies for restructuring and renovating the Office Toilet with the following scope of work:

- 1. Breaking wall  $(4' \times 7')$  for entry to the bathroom from the staff's office.
- 2. Partition wall of 5 inch. up to 8ft. Height and 4ft length is to be done to make two individual bathrooms.
- 3. Plaster to be done from both sides of the partition wall.
- 4. Above the partition wall, up to the ceiling would be sliding of glass or pvc of size  $3ft \times 4ft$
- 5. Two PVC doors to be installed for both the bathrooms (above the doors: brick wall upto ceiling with plaster, putty and coloring) Door size:  $2\frac{1}{2}$  ft x  $6\frac{1}{2}$  ft
- 6. Dismantling of floor and wall tiles.
- 7. *CPVC* concealed pipe lines to both the bathrooms
- 8. Plumbing connection for both the bathrooms (2 comods, 2 urinals, 2 basins, 2 mixture showers, 2 geysers and two outlets
- 9. Wall Tiles fixing to the wall upto 6ft. of both the bathrooms. Total 255 sq ft.
- 10. Painting of walls above tiles upto ceiling and also the ceiling
- 11. Antiskid floor tile to be fixed to both the bathrooms. 80 sq ft

#### N.B.

- Quoted price must be inclusive of all charges like delivery, installation and Commissioning etc.
- Floor plan of the proposed toilets is annexed herewith.

Submit the quotations to the college office drop box within 25/07/2023 (4 PM) with the Tender No. and Date mentioned over the sealed envelope.

# ANNEXURE-I FLOOR PLAN OF THE PROPOSED OFFICE TOILETS