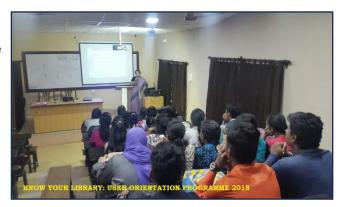

## LIBRARY ORIENTATION FOR STUDENTS

t the beginning of the academic session in each year, in the months of August and September, the college

library organises Library orientation programme

KNOW YOUR LIBRARY for the New Entrants.

The programme involves

ICT Based Presentation on How to Access Library
Guided Library Tour

Hands on guide to OPAC search in the Library

In between 2016 \*to 2019 total number of no. of participants increased by 2.8-fold