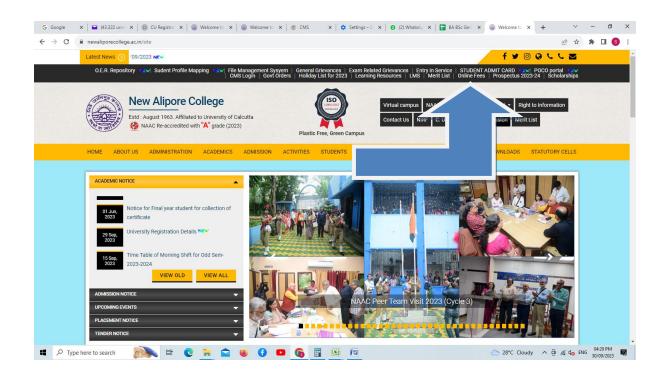

Step 1: Type URL: www.newaliporecollege.ac.in Click on

 Step 2: Select – Admission Fee
 Select Semester
 Select Course Group

 Select 2023-2024
 Enter your Roll No as User ID
 Select Course Group

 Enter DOB [DDMMYYY] as password
 After "Sign in" you will get: