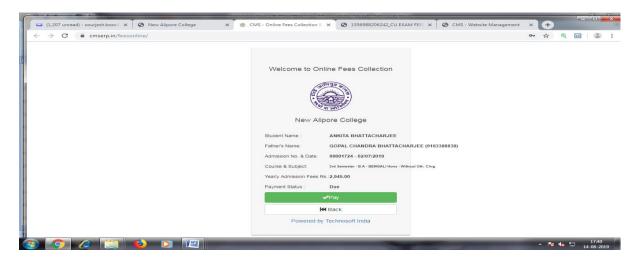

Step 1: Type URL: www.newaliporecollege.ac.in Click on

 Step 2: Select – Admission Fee
 Select Semester
 Select Course Group

 Select 2023-2024
 Enter your Roll No as User ID
 Select Course Group

 Enter DOB [DDMMYYY] as password
 After "Sign in" you will get: