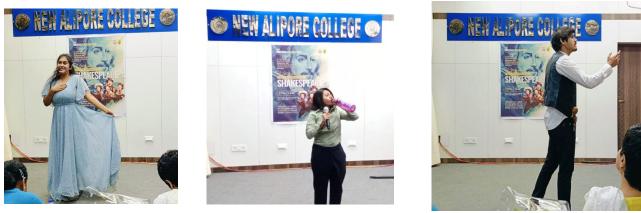

**Outcome**: The celebration was a resounding success, marked by an afternoon of fun, revelry, and artistic excellence. The midsummer magic was palpable, with participants showcasing their labor of love through brilliant performances and creative interpretations of Shakespearean characters. The event highlighted the participants' talents in acting, singing, and costume design, creating a vibrant and immersive atmosphere. The collaboration between the colleges was seamless, and the enthusiastic participation of students and staff contributed to the event's overall success. The heartfelt thanks extended by the Dept of English at New Alipore College underscored the collective effort and support that made this celebration possible.

# Participants

The event saw significant attendance from the students and faculty of New Alipore College, Scottish Church College, and Women's Christian College. Colleagues from various departments and the non-teaching staff also attended, contributing to the event's smooth execution. The active participation of students in various capacities was instrumental in bringing the celebration to life, and their involvement was deeply appreciated. The Shakespeare Birthday Celebration was a testament to the collaborative spirit and dedication of the participating colleges. The event not only celebrated Shakespeare's timeless works but also strengthened the bonds between the institutions and provided a memorable experience for all involved. The Dept of English at New Alipore College extends its gratitude to everyone who contributed to the success of this joyous occasion.