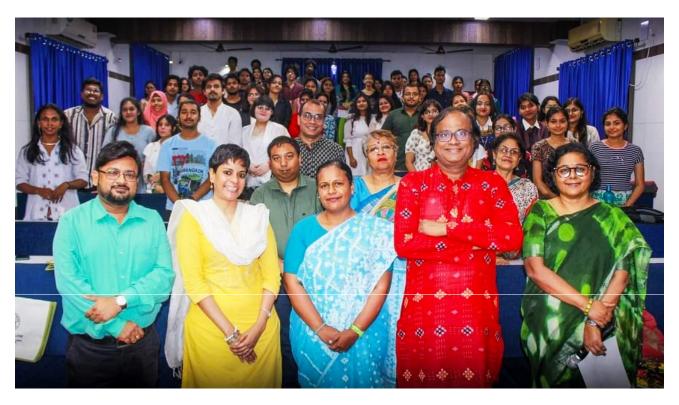

# Participants

The event saw significant attendance from the students and faculty of New Alipore College, Scottish Church College, and Women's Christian College. Colleagues from various departments and the non-teaching staff also attended, contributing to the event's smooth execution. The active participation of students in various capacities was instrumental in bringing the celebration to life, and their involvement was deeply appreciated. The Shakespeare Birthday Celebration was a testament to the collaborative spirit and dedication of the participating colleges. The event not only celebrated Shakespeare's timeless works but also strengthened the bonds between the institutions and provided a memorable experience for all involved. The Dept of English at New Alipore College extends its gratitude to everyone who contributed to the success of this joyous occasion.