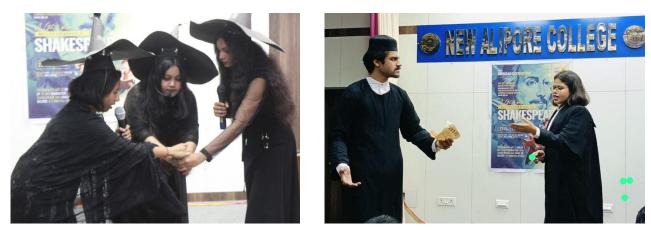

**Outcome**: The celebration was a resounding success, marked by an afternoon of fun, revelry, and artistic excellence. The midsummer magic was palpable, with participants showcasing their labor of love through brilliant performances and creative interpretations of Shakespearean characters. The event highlighted the participants' talents in acting, singing, and costume design, creating a vibrant and immersive atmosphere. The collaboration between the colleges was seamless, and the enthusiastic participation of students and staff contributed to the event's overall success. The heartfelt thanks extended by the Dept of English at New Alipore College underscored the collective effort and support that made this celebration possible.

# Participants

The event saw significant attendance from the students and faculty of New Alipore College, Scottish Church College, and Women's Christian College. Colleagues from various departments and the non-teaching staff also attended, contributing to the event's smooth execution. The active participation of students in various capacities was instrumental in bringing the celebration to life, and their involvement was deeply appreciated. The Shakespeare Birthday Celebration was a testament to the collaborative spirit and dedication of the participating colleges. The event not only celebrated Shakespeare's timeless works but also strengthened the bonds between the institutions and provided a memorable experience for all involved. The Dept of English at New Alipore College extends its gratitude to everyone who contributed to the success of this joyous occasion.