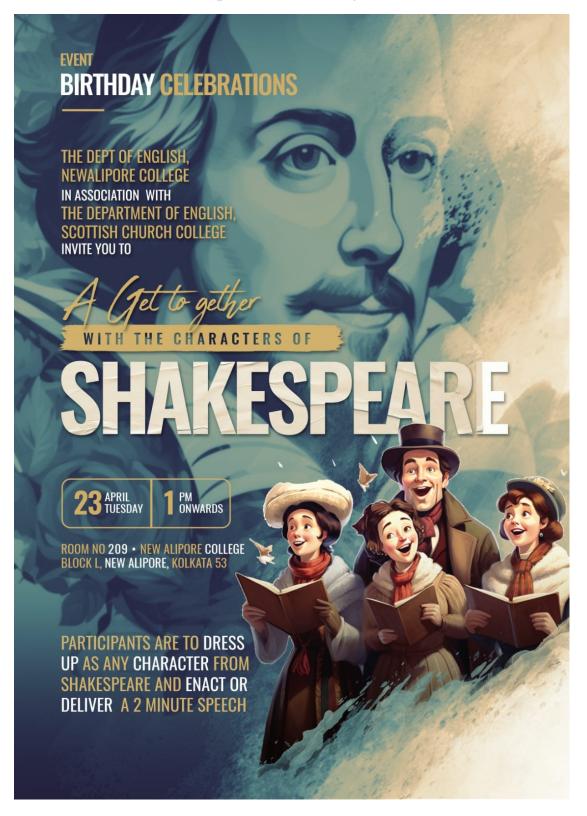

### "Birthday Celebration : A Get Together with the characters of Shakespeare" on April 23, 2024

Organized By The Department Of English, New Alipore College in Association with The Department Of English, Scottish Church College

### Objective :

The primary objective of the Shakespeare Birthday Celebration, held on the 23rd of April, was to honor the legacy of William Shakespeare through a collaborative event involving New Alipore College, Scottish Church College, and Women's Christian College. The event aimed to engage students and faculty in a cultural and educational experience, promoting the appreciation of Shakespeare's works through innovative adaptations, acting, and singing. Additionally, the event sought to foster inter-college camaraderie and provide a platform for creative expression.