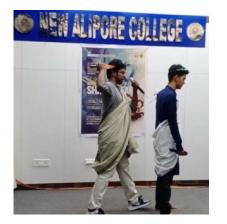

**Outcome**: The celebration was a resounding success, marked by an afternoon of fun, revelry, and artistic excellence. The midsummer magic was palpable, with participants showcasing their labor of love through brilliant performances and creative interpretations of Shakespearean characters. The event highlighted the participants' talents in acting, singing, and costume design, creating a vibrant and immersive atmosphere. The collaboration between the colleges was seamless, and the enthusiastic participation of students and staff contributed to the event's overall success. The heartfelt thanks extended by the Dept of English at New Alipore College underscored the collective effort and support that made this celebration possible.

# Participants

The event saw significant attendance from the students and faculty of New Alipore College, Scottish Church College, and Women's Christian College. Colleagues from various departments and the non-teaching staff also attended, contributing to the event's smooth execution. The active participation of students in various capacities was instrumental in bringing the celebration to life, and their involvement was deeply appreciated. The Shakespeare Birthday Celebration was a testament to the collaborative spirit and dedication of the participating colleges. The event not only celebrated Shakespeare's timeless works but also strengthened the bonds between the institutions and provided a memorable experience for all involved. The Dept of English at New Alipore College extends its gratitude to everyone who contributed to the success of this joyous occasion.