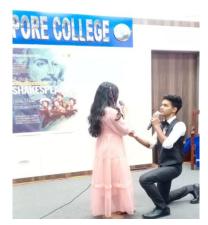

**Outcome**: The celebration was a resounding success, marked by an afternoon of fun, revelry, and artistic excellence. The midsummer magic was palpable, with participants showcasing their labor of love through brilliant performances and creative interpretations of Shakespearean characters. The event highlighted the participants' talents in acting, singing, and costume design, creating a vibrant and immersive atmosphere. The collaboration between the colleges was seamless, and the enthusiastic participation of students and staff contributed to the event's overall success. The heartfelt thanks extended by the Dept of English at New Alipore College underscored the collective effort and support that made this celebration possible.

# Participants

The event saw significant attendance from the students and faculty of New Alipore College, Scottish Church College, and Women's Christian College. Colleagues from various departments and the non-teaching staff also attended, contributing to the event's smooth execution. The active participation of students in various capacities was instrumental in bringing the celebration to life, and their involvement was deeply appreciated. The Shakespeare Birthday Celebration was a testament to the collaborative spirit and dedication of the participating colleges. The event not only celebrated Shakespeare's timeless works but also strengthened the bonds between the institutions and provided a memorable experience for all involved. The Dept of English at New Alipore College extends its gratitude to everyone who contributed to the success of this joyous occasion.