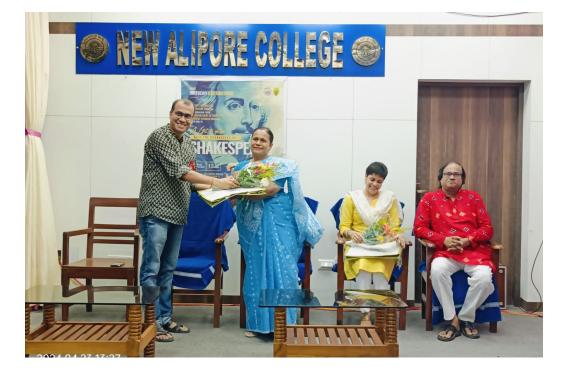

Judges: Dr. Dipti Miriam Joseph,Scottish Church College & Dr. Devlina Gopalan, Women's Christian College & Dr. Dhrubajyoti Banerjee, New Alipore College

# Participants

The event saw significant attendance from the students and faculty of New Alipore College, Scottish Church College, and Women's Christian College. Colleagues from various departments and the non-teaching staff also attended, contributing to the event's smooth execution. The active participation of students in various capacities was instrumental in bringing the celebration to life, and their involvement was deeply appreciated. The Shakespeare Birthday Celebration was a testament to the collaborative spirit and dedication of the participating colleges. The event not only celebrated Shakespeare's timeless works but also strengthened the bonds between the institutions and provided a memorable experience for all involved. The Dept of English at New Alipore College extends its gratitude to everyone who contributed to the success of this joyous occasion.