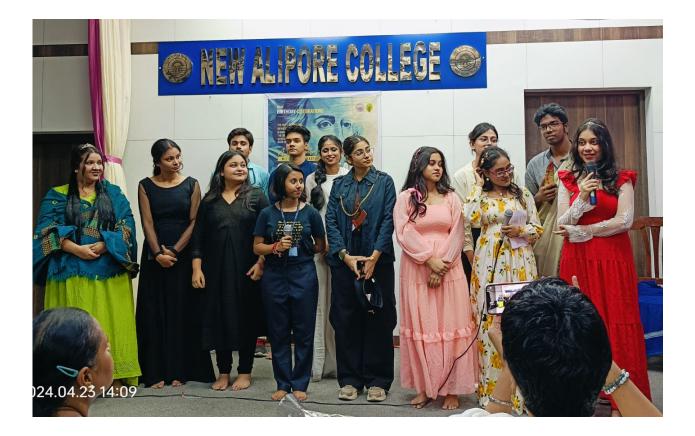

**Outcome**: The celebration was a resounding success, marked by an afternoon of fun, revelry, and artistic excellence. The midsummer magic was palpable, with participants showcasing their labor of love through brilliant performances and creative interpretations of Shakespearean characters. The event highlighted the participants' talents in acting, singing, and costume design, creating a vibrant and immersive atmosphere. The collaboration between the colleges was seamless, and the enthusiastic participation of students and staff contributed to the event's overall success. The heartfelt thanks extended by the Dept of English at New Alipore College underscored the collective effort and support that made this celebration possible.

# Participants

The event saw significant attendance from the students and faculty of New Alipore College, Scottish Church College, and Women's Christian College. Colleagues from various departments and the non-teaching staff also attended, contributing to the event's smooth execution. The active participation of students in various capacities was instrumental in bringing the celebration to life, and their involvement was deeply appreciated. The Shakespeare Birthday Celebration was a testament to the collaborative spirit and dedication of the participating colleges. The event not only celebrated Shakespeare's timeless works but also strengthened the bonds between the institutions and provided a memorable experience for all involved. The Dept of English at New Alipore College extends its gratitude to everyone who contributed to the success of this joyous occasion.